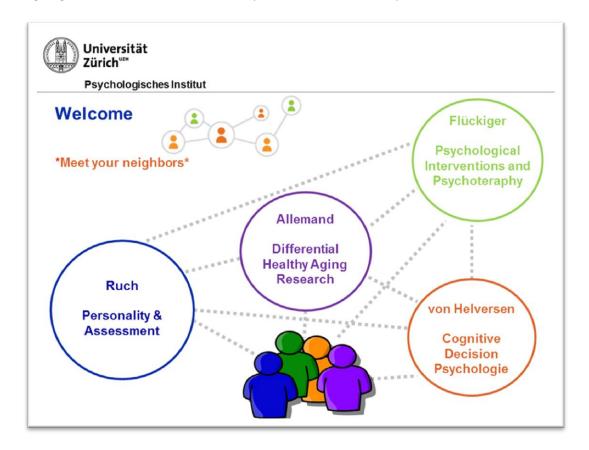

Networking event: Meet Your Neighbours

## The 3<sup>nd</sup> round of networking events of the Institute of Psychology took place in BIN 1.D.25.

Doctoral students and post-docs from different chairs from the Depto. of Psychology got together to exchange personal, professional, and research insights.

Insights from ongoing research in 4 chairs were briefly introduced in the first part of the event: